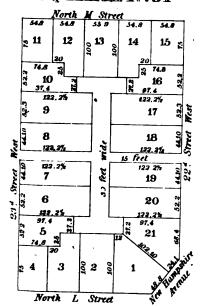

9 16 3 30 North H Street



### SQUARE Nº24













# SQUARE Nº29







# SQUARE N.31







### SQUARE N:33



### SQUARE Nº37

8











# SQUARE Nº39 SQUARE Nº38 5 93.2 24 th Street West 24 th Street West 3 Pennsylvania SQUARE Nº40 SQUARE Nº41 7 10 109.6 ¥ 7 7 Street West Stir Street 25 Street North H Street SQUARE Nº42 SQUAREN:43 10 11 12 13 8 North F Street 7 1.1 3 SQUARE Nº44 mide 11.11 Street Dy ce Street 10 6 15 13 West 50 th 5 16 122.24 122.25 122.25 123.25 124 134 134 134 134 , 5 fed 2 1 North G Street

North E Street

|   |     | · |   |   |
|---|-----|---|---|---|
|   | · . |   |   |   |
|   |     |   | • |   |
| • |     |   |   | • |
|   |     |   |   |   |
| - |     |   |   |   |
|   |     | · |   |   |
| , |     |   |   | ` |





### SQUARKN:49



### SQUARE Nº51



### SQUAREN:50





|   | • |   |   |   |
|---|---|---|---|---|
|   |   |   |   |   |
|   | • |   | • |   |
|   | • |   |   |   |
|   |   |   |   |   |
|   | • |   |   |   |
|   |   |   |   |   |
| • |   |   |   |   |
|   |   |   |   | • |
|   |   |   |   |   |
|   |   |   |   |   |
|   |   |   |   |   |
|   |   |   |   |   |
|   |   |   |   |   |
|   |   |   |   |   |
|   |   |   |   |   |
|   |   |   |   |   |
|   |   |   |   |   |
|   |   |   |   |   |
|   |   | • |   |   |
|   |   |   |   |   |
|   |   |   |   |   |
|   |   |   |   |   |
|   |   | • |   |   |
|   |   |   |   |   |
|   |   |   |   |   |
|   | • |   |   |   |
|   | · |   |   |   |
|   |   | - |   |   |
|   |   |   |   |   |
|   |   |   |   |   |
|   |   |   |   |   |
|   |   |   |   |   |
|   |   |   | • |   |
|   |